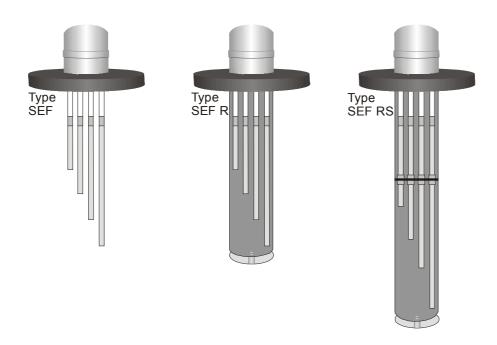

## SETEC electrode stand is available in 3 types SEF - SEF R - SEF RS

Type SEF

Consists of a flange cover, and a blind flange in dimension DN50-DN100 in pressure range PN16 - PN160. The flange is provided with 1 - 6 pcs. electrode thread M14 x 1,25. The electrode stand type SEF is only used when the boiler is provided with an inside or outside water column.

MAX. NUMBERS OF ELECTRODES IN ELECTRODE STAND TYPE SEF

DN50 DN65 DN80 **DN100** 1 6

Type SEF R

Consists of a flange cover, a protection tube dim. 88,9 x 3,2 mm, a splash plate and a blind flange DN100 PN16 – PN160, with 6 pcs. electrode thread.

The electrode stand type SEF R is used in boilers, where the length of the electrodes is less than 500mm.

Type SEF RS

Consists of a flange cover, a protection tube, a vibration stay, a splash plate and a blind flange DN100 PN16 – PN160, with 6 pcs. Electrode thread.

The electrode stand type SEF RS is used in boilers, when the length of the electrodes exceed 500mm.

Telefon +45 32 94 19 50

+45 32 94 19 90

SETEC's electrode stands is standard provided with flange connection according to DIN. Flange connection according to ANSI or other dimensions and pressures, can be supplied on request.