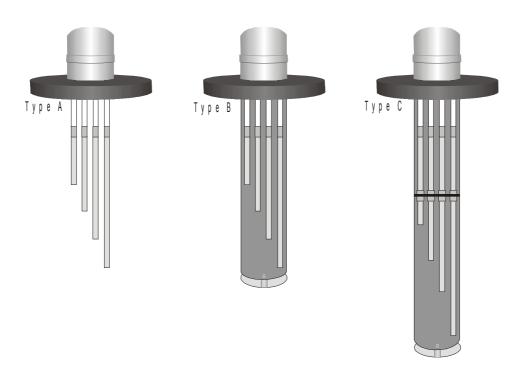

### Type A

Consists of a flange cover, and a blind flange in dimension DN50-DN100 in pressure range PN16 – PN160. The flange is provided with 1 – 6 pcs. electrode thread M14 x 1,25. The electrode stand type A is only used when the boiler is provided with an inside or outside water column.

#### Type B

Consists of a flange cover, a protection tube dim. 88,9 x 3,2 mm, a splash plate and a blind flange DN100 PN16 – PN160, with 6 pcs. electrode thread.

The electrode stand type B is used in boilers, where the length of the electrodes is less than 500mm.

#### Type C

Consists of a flange cover, a protection tube, a vibration stay, a splash plate and a blind flange DN100 PN16 – PN160, with 6 pcs. Electrode thread.

The electrode stand type C is used in boilers, when the length of the electrodes exceed 500mm.